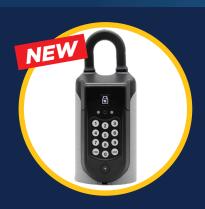

### **SENTIRGUARD® MODEL**

#### **Features:**

- Drop down key bin
- Built in batteries
- Longer battery life
- 10-year warranty

· Batteries can only be replaced at the CREB® Office