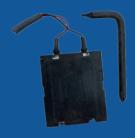

## **ORIGINAL** (CARD SLOT)

#### **Features:**

- Card slot is now only for troubleshooting
- 7-year warranty

 Power paddles can be inserted into bottom slot to bypass dead batteries

For all troubleshooting, contact SENTRILOCK® 1-877-736-8745