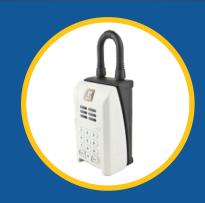

## **UK MODEL** (NO CARD SLOT)

#### **Features:**

- No card slot
- Battery bypass is on the side
- 7-year warranty

 Power packs can be inserted into side cavity to bypass dead batteries