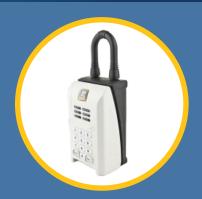

### **SENTIRGUARD® MODEL**

#### **Features:**

- Drop down key bin
- Built in batteries
- Longer battery life
- 10-year warranty

· Batteries can only be replaced at the CREB® Office